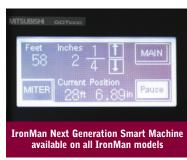

# The Largest Manufacturer and #1 Seller of Gutter Machines in the USA

Use the touch screen to automatically control product length, add for miters, if applicable, and keep a total of daily material ran and total footage. Password protected.