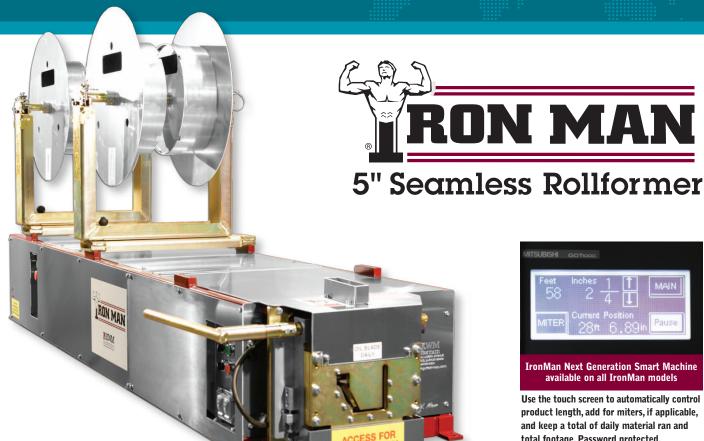

# The Largest Manufacturer and #1 Seller of Gutter Machines in the USA

Use the touch screen to automatically control product length, add for miters, if applicable, and keep a total of daily material ran and total footage. Password protected.